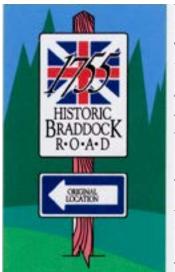

We ask you to support our endeavors to mark Braddock's Trail at Jumonville for our children & grandchildren, so they can hear the stories of how this great nation was born.

Robert Adamovich, artist and engineer, has created a very appealing and appropriate marker which will be visible to the traveler and provides an immediate indication of the presence and location of the trail.

The design by Robert Adamovich is as it should be ..striking, definite and simple, addressing very successfully the three goals of the project.

The historic information, which is BRADDOCK, was conveyed with well placed text, enhancing the graphic image. He chose the striking British Flag as an easily recognized symbol and the year date 1755 not only informs, but highlights the impact of the sign.